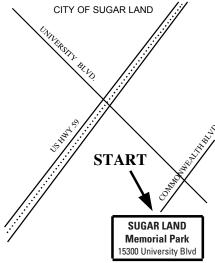

# **5K RUN / 2 MILE WALK Sugar Land Memorial Park Sunday, Nov 4@8:00 AM**

- **5K certified course.** #TX10003ETM
- **T-shirts** to all entrants.
- **Trophies** to age group winners. Runners only